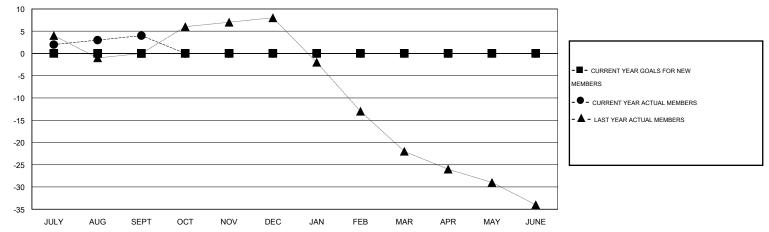

## GOALS AND ACTUAL MEMBERS CUMULATIVE

| DROPPED CLUBS: 0 | 6 CLUBS OF 26 ADDED 1 OR MORE | GENDER DISTRIBUTION   |     |  |
|------------------|-------------------------------|-----------------------|-----|--|
|                  | NEW MEMBERS                   | MALE 496 (70.06%)     |     |  |
| DROPPED MEMBERS  |                               | FEMALE 212 (29.94%)   |     |  |
|                  |                               |                       |     |  |
| DECEASED 2       | CLICK HERE FOR HEALTH         | FAMILY UNIT MEMBERS   | 121 |  |
| CLUB CANCELLED 0 | ASSESSMENT DATA               | HEAD OF HOUSEHOLD     | 60  |  |
| OTHER 5          |                               |                       | 61  |  |
| TOTAL 7          |                               | NON-HEAD OF HOUSEHOLD | 01  |  |